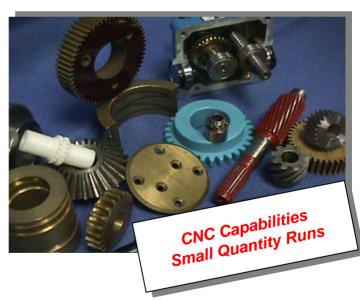

## Gear Headquarters Co. Bronze Headquarters Co. Headco Machine Works **Highland Hydraulics**

HEADCO

- Made to Order Gearing
- Gears 1 Inch to 10 Feet Diameter
- Made to Order Sprockets
- Made to Order HTD Pulleys
- Made to Order Timing Belt Pulleys
- Made to Order Sheaves
- Made to Order Pulleys
- Made to Order Shafts
- Machined Bronze Products
- Special Bronze Bushings/Bars
- Quotes from Prints or Samples
- MRO Quantities
- Wide Range of Machining Services
- Breakdown Service