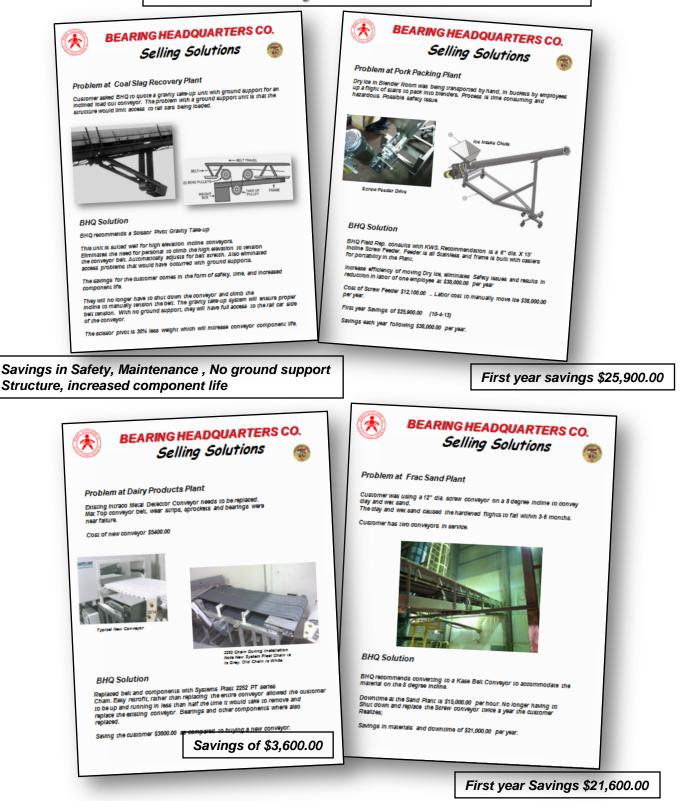

r Cur

ur program, we do not guarantee shipping and do not pay freight fees should the 72

for 72 Hour express shipments!

Orders placed by 2 PM (CST) ship the third day. Orders placed after 2 PM (CST) are shipped the 4th day. 72 hour conveyor lengths may be almost

#### Over 100 models ship in more than 39,000 sizes in 24 hours!

#### How it works:

Orders placed by 2 PM (CST) ship the following day. Orders placed after 2 PM (CST) are shipped the 2nd following day. All gravity roller conveyor sections are shipped assembled. All powered conveyor sections are set high only. All weights listed in Roadh catalogs do not include crafting Offer void if shipment delayed by labor disputs or natural disasters. such as fire, flood, homado or earthqueke.





#### **Your Conveyor Solutions Source**



Serving the Industrial Market Since 1934