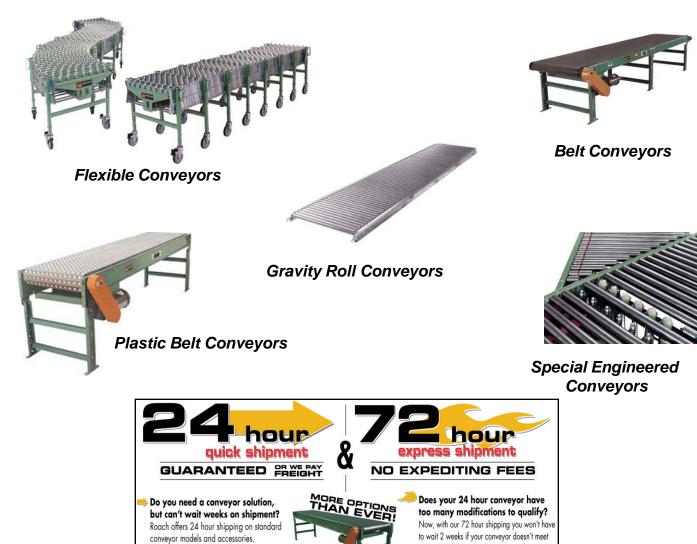

### Your Conveyor Solutions Source

24 hour requirements.

On Your Dock

In One Week!

r 24 h

Most 2 week shipments now qualify

any increment and include non-listed BFs!

Contact Roach or

your Roach Distributor

for additional information.

me exceptions apply. Example: Non-standard Tapered Roller Cur

ur program, we do not guarantee shipping and do not pay freight fees should the 72

for 72 Hour express shipments!

Orders placed by 2 PM (CST) ship the third day. Orders placed after 2 PM (CST) are shipped the 4th day. 72 hour conveyor lengths may be almost

#### Over 100 models ship in more than 39,000 sizes in 24 hours!

#### How it works:

Orders placed by 2 PM (CST) ship the following day. Orders placed after 2 PM (CST) are shipped the 2nd following day. All gravity roller conveyor sections are shipped assembled. All powered conveyor sections are set high only. All weights listed in Roadh catalogs do not include crafting Offer void if shipment delayed by labor disputs or natural disasters. such as fire, flood, homado or earthqueke.